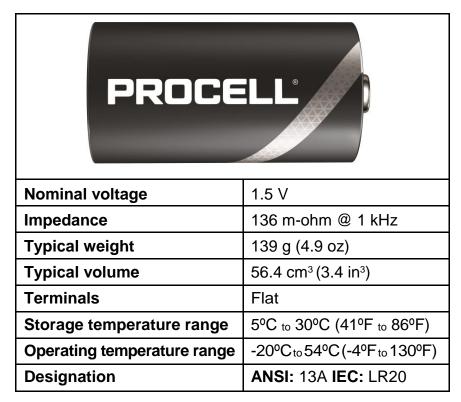

## **PC1300 Size:** D (LR13)

Alkaline-Manganese Dioxide Battery

#### Alkaline-Manganese Dioxide Battery