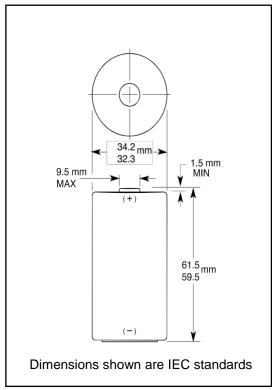

## **PC1300 Size:** D (LR13)

Alkaline-Manganese Dioxide Battery











### DURACELL®

Berkshire Corporate Park Bethel, CT. 06801 U.S.A.

Telephone: Toll-free 1-800-544-5454

www.duracell.com

Delivered capacity is dependent on the applied load, operating temperature and cut-off voltage. Please refer to the charts and discharge data shown for examples of the energy/service life that the battery will provide for various load conditions.

PC13US0619



# **PC1300 Size:** D (LR13)

#### Alkaline-Manganese Dioxide Battery











## **DURACELL**BATTERIES

Berkshire Corporate Park Bethel, CT. 06801 U.S.A. Telephone: Toll-free 1-800-544-5454 www.duracell.com Delivered capacity is dependent on the applied load, operating temperature and cut-off voltage. Please refer to the charts and discharge data shown for examples of the energy/service life that the batte