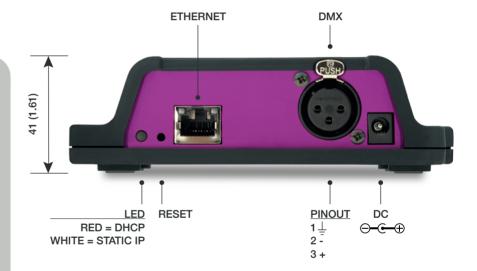

## **SPECIFICATIONS**

- Ethernet port
- DMX512-A (ANSI E1.11) port (Opto-isolated)
- Art-Net
- sACN
- 9-12V DC 500mA (PSU included)
- Desktop or DIN Rail mounted (optional adapter)
- Kensington lock
- Operating temperature -20°C to +50°C (-4°F to 122°F)
- Compliance EN55103-1 EN55103-2
- Bundled with Cuety, Cuety Remote and vManager software