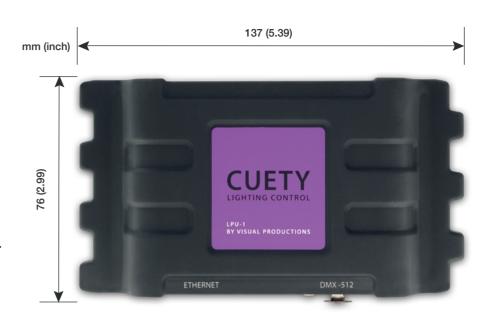

## **SPECIFICATIONS**

- Ethernet port
- DMX512-A (ANSI E1.11) port (Opto-isolated)
- Art-Net
- sACN
- 9-12V DC 500mA (PSU included)
- Desktop or DIN Rail mounted (optional adapter)
- Kensington lock
- Operating temperature -20°C to +50°C (-4°F to 122°F)
- Compliance EN55103-1 EN55103-2
- Bundled with Cuety, Cuety Remote and vManager software