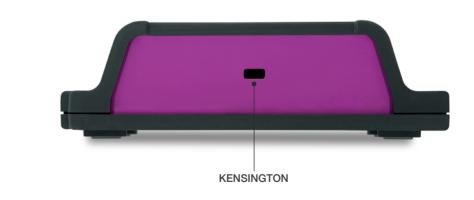

## **SPECIFICATIONS**

- Ethernet port
- DMX512-A (ANSI E1.11) port (Opto-isolated)
- Art-Net
- sACN
- 9-12V DC 500mA (PSU included)
- Desktop or DIN Rail mounted (optional adapter)
- Kensington lock
- Operating temperature -20°C to +50°C (-4°F to 122°F)
- Compliance EN55103-1 EN55103-2
- Bundled with Cuety, Cuety Remote and vManager software