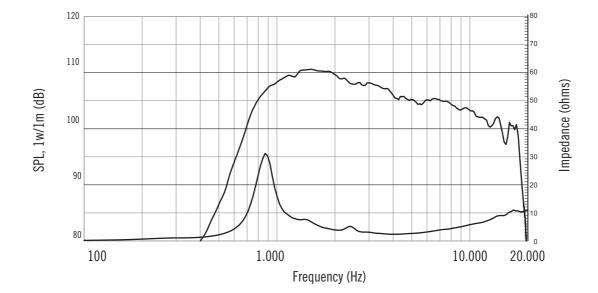

## **TECHNICAL SPECIFICATIONS**

| General specifications    | Exit Throat Diameter:                            | 1.0 inch / 25 mm               |
|---------------------------|--------------------------------------------------|--------------------------------|
|                           | Related Impedance:                               | 8 ohm                          |
|                           | Program Power (watt):                            | 100 W                          |
|                           | Power handling capacity (watt):                  | 50 W                           |
|                           | Sensitivity:                                     | 108 dB                         |
|                           | Frequency range:                                 | 1200 - 20000 Hz                |
|                           | Diaphragm Material:                              | Polyester                      |
|                           | Suspension Material:                             | Polyester                      |
|                           | Suspension Design:                               | Flat                           |
|                           | Minimum Impedance (ohm):<br>Voice Coil Diameter: | 6.50 ohm<br>1.75 inch / 44 mm  |
|                           |                                                  |                                |
|                           | Voice Coil Material:                             | Edgewound Aluminium            |
|                           | Voice Coil Former Design:                        | Straight - Kapton              |
|                           |                                                  | Number of layers:              |
|                           | Kind of layers:                                  | outside                        |
|                           | Flux Density:                                    | 1T                             |
|                           | Phase Plug Design:                               | 2 slot                         |
|                           | Phase Plug Material:                             | PP Composite                   |
|                           | Magnetics:                                       | Ceramic                        |
| Thiele - small parameters | BI factor (BI) (T x m):                          | 6.70 T x m                     |
| Mounting informations     | Overall diameter:                                | 102 mm / 4.02 inches           |
|                           | Overall height:                                  | 50 mm / 1.97 inches            |
|                           | Mounting:                                        | 4 x 6 mm threaded holes at 90° |
| Standard compliance       | CE marking:                                      | Yes                            |
|                           |                                                  |                                |
| Size                      | Weight:                                          | 1.23 kg / 2.71 lbs             |
| Shipping informations     | Package Height:                                  | 80 mm / 3.15 inches            |
|                           | Package Width:                                   | 137 mm / 5.39 inches           |
|                           | Package Depth:                                   | 137 mm / 5.39 inches           |
|                           | Package Weight:                                  | 1.35 kg / 2.98 lbs             |
|                           |                                                  |                                |