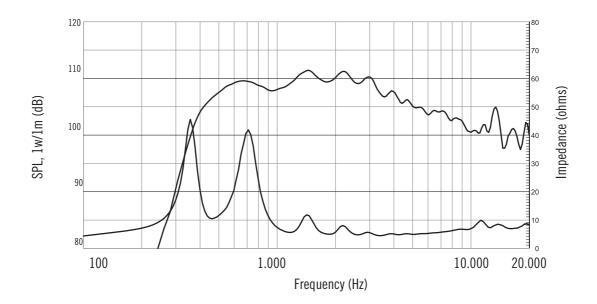

Related Impedance: 8 ohm
Program Power (watt): 220 W
Power handling capacity (watt): 110 W
Sensitivity: 109 dB

Frequency range: 500 - 20000 Hz
Diaphragm Material: Pure Titanium
Suspension Material: Polyester
Suspension Design: Flat
Minimum Impedance (ohm): 8.50 ohm