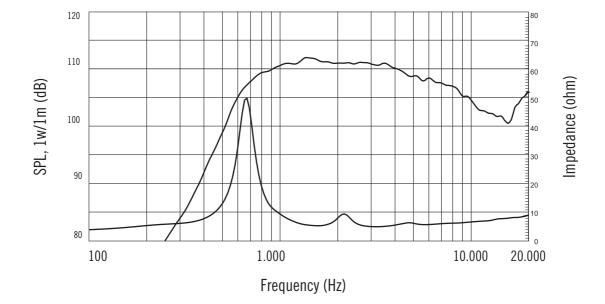

#### **TECHNICAL SPECIFICATIONS**

| General specifications    | Exit Throat Diameter:                                                                                                                                                    | 1.4 inch / 36 mm                                                                                   |  |                              |           |
|---------------------------|--------------------------------------------------------------------------------------------------------------------------------------------------------------------------|----------------------------------------------------------------------------------------------------|--|------------------------------|-----------|
|                           | Related Impedance:                                                                                                                                                       | 8 ohm                                                                                              |  |                              |           |
|                           | Program Power (watt):                                                                                                                                                    | 180 W                                                                                              |  |                              |           |
|                           | Power handling capacity (watt):                                                                                                                                          | 90 W                                                                                               |  |                              |           |
|                           | Sensitivity:                                                                                                                                                             | 109 dB                                                                                             |  |                              |           |
|                           | Frequency range:                                                                                                                                                         | 700 - 20000 Hz                                                                                     |  |                              |           |
|                           | Diaphragm Material:                                                                                                                                                      | Pure Titanium                                                                                      |  |                              |           |
|                           | Suspension Material:<br>Suspension Design:<br>Minimum Impedance (ohm):<br>Voice Coil Diameter:<br>Voice Coil Material:<br>Voice Coil Former Design:<br>Number of layers: | Polyester<br>Flat<br>7.50 ohm<br>2.5 inch / 63 mm<br>Edgewound Aluminium<br>Straight - Kapton<br>1 |  |                              |           |
|                           |                                                                                                                                                                          |                                                                                                    |  | Kind of layers:              | outside   |
|                           |                                                                                                                                                                          |                                                                                                    |  | Flux Density:                | 1 T       |
|                           |                                                                                                                                                                          |                                                                                                    |  | Phase Plug Design:           | 3 slot    |
|                           |                                                                                                                                                                          |                                                                                                    |  | Phase Plug Material:         | Aluminium |
|                           |                                                                                                                                                                          |                                                                                                    |  | Magnetics:                   | Ceramic   |
|                           |                                                                                                                                                                          |                                                                                                    |  | Voice Coil Demodulation Ring | Copper    |
| Thiele - small parameters | Bl factor (Bl) (T x m):                                                                                                                                                  | 9.80 T x m                                                                                         |  |                              |           |
| Mounting informations     | Overall diameter:                                                                                                                                                        | 165 mm / 6.5 inches                                                                                |  |                              |           |
|                           | Overall height:                                                                                                                                                          | 56 mm / 2.2 inches                                                                                 |  |                              |           |
|                           | Mounting:                                                                                                                                                                | 4 x 6 mm threaded holes at 90°                                                                     |  |                              |           |
| Standard compliance       | CE marking:                                                                                                                                                              | Yes                                                                                                |  |                              |           |
| Size                      | Weight:                                                                                                                                                                  | 4.33 kg / 9.55 lbs                                                                                 |  |                              |           |
| Shipping informations     | Package Height:                                                                                                                                                          | 114 mm / 4.49 inches                                                                               |  |                              |           |
|                           | Package Width:                                                                                                                                                           | 214 mm / 8.43 inches                                                                               |  |                              |           |
|                           | Package Width.<br>Package Depth:                                                                                                                                         | 214 mm / 8.43 inches                                                                               |  |                              |           |
|                           | Package Depth.<br>Package Weight:                                                                                                                                        | 4.66 kg / 10.27 lbs                                                                                |  |                              |           |
|                           |                                                                                                                                                                          |                                                                                                    |  |                              |           |
|                           |                                                                                                                                                                          |                                                                                                    |  |                              |           |