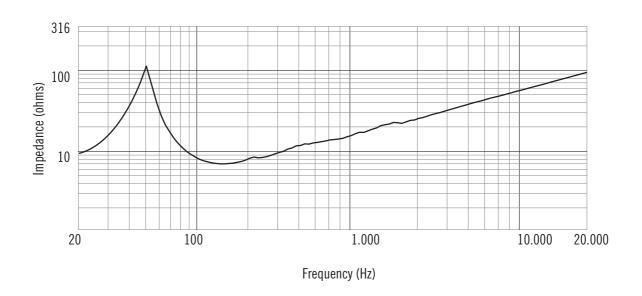

Rated Impedance: 8 ohm
Program Power (watt): 1000 W
Power handling capacity: 500 W
Sensitivity: 98 dB

Frequency range: 40 - 2000 Hz

Effective piston diameter: 330 mm / 12.99 inch

Max. Excursion Before Damage: 36 mm / 1.42 inch

Minimum Impedance (ohm): 6 ohm

Voice Coil Diameter: 3.0 inch / 76 mm

Voice Coil Material: Copper

Voice Coil Winding Material: 18 mm / 0.71 inch

Number of layers: 2

Kind of layers: inside/outside

Top Plate Thickness: 10 mm / 0.39 inch

## **Thiele - small parameters** Resonance frequency (Fs): 50 Hz

DC resistance (Re) (ohm): 5.60 ohm Mechanical factor: 9.70 Qms Electrical factor: 0.41 Qes Total factor: 0.39 Qts BI factor (BI) (T x m): 21.40 T x m Effective moving mass (Mms): 106 gr Equivalent Cas air loaded (Vas): 100 liters 0.09 m2 Effettive piston area (Sd): Max. linear excursion (Xmax): 7 mm Voice coil inductance @ 1kHz (Le1k): 1.50 mH Half-space efficency (Eff): 2.94%