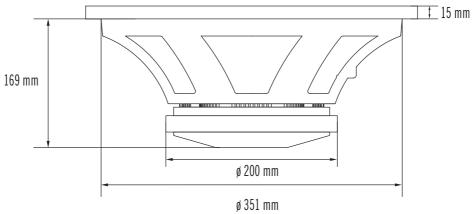

## **Mounting informations** Overall diameter: 387 mm / 15.24 inches

Bolt circle diameter: 371 mm / 14.61 inch
Bolt hole diameter: 7 mm / 0.28 inch
Front mount baffle cut-out: 352 mm / 13.86 inch
Rear mount baffle cut-out: 360 mm / 14.17 inch
Volume occupied by the driver: 3.8 liters / 0.15 ft3

# DATASHEET

SizeHeight:184 mm / 7.24 inchesDiameter:387 mm / 15.24 inchesWeight:8.8 kg / 19.4 lbsShipping informationsPackage Height:225 mm / 8.86 inches

Package Width: 435 mm / 17.13 inches
Package Depth: 435 mm / 17.13 inches
Package Weight: 10.2 kg / 22.49 lbs