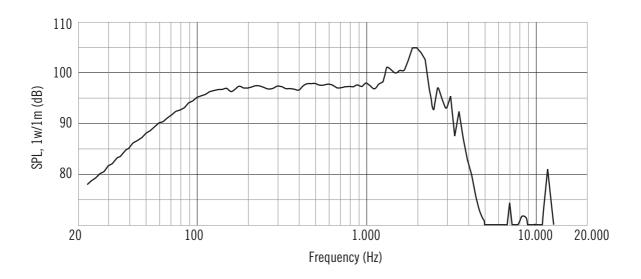

Rated Impedance: 8 ohm
Program Power (watt): 1000 W
Power handling capacity: 500 W
Sensitivity: 98 dB

Frequency range: 40 - 2000 Hz

Effective piston diameter: 330 mm / 12.99 inch

Max. Excursion Before Damage: 36 mm / 1.42 inch