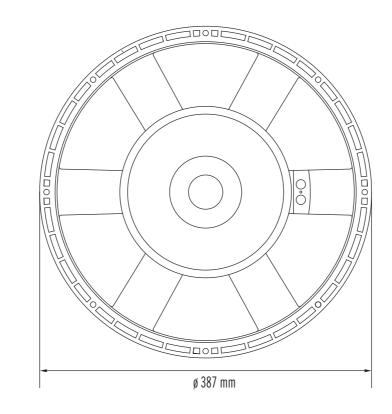

## **Mounting informations** Overall diameter: 387 mm / 15.24 inches

Bolt circle diameter: 371 mm / 14.61 inch
Bolt hole diameter: 7 mm / 0.28 inch
Front mount baffle cut-out: 352 mm / 13.86 inch
Rear mount baffle cut-out: 360 mm / 14.17 inch
Volume occupied by the driver: 3.8 liters / 0.15 ft3